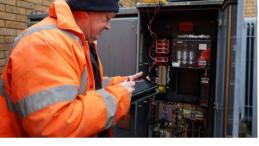

Works involved Power Testing maintaining and testing 3 Transformers, 3RMUs, 11 Relays and 1 GCB. The associated DNO was procured and managed by PTL operatives to allow for works to be undertaken safely.

Upon completion, the Power Testing Ltd Work Completion Form was signed and any defects, remedial or recommendations were clearly stated on the form, and discussed with the client at this point, with a remedial quotation following within 5 working days.