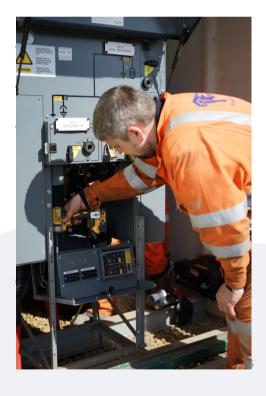

Works involved Power Testing maintaining and testing 3 Transformers, 3RMUs, 11 Relays and 1 GCB. The associated DNO was procured and managed by PTL operatives to allow for works to be undertaken safely.

Photos were taken of all cable end boxes which were then issued to the client along with the reports for their records.

Due to the vast amount of varying maintenance carried out on site, safety and strategic planning is always paramount.