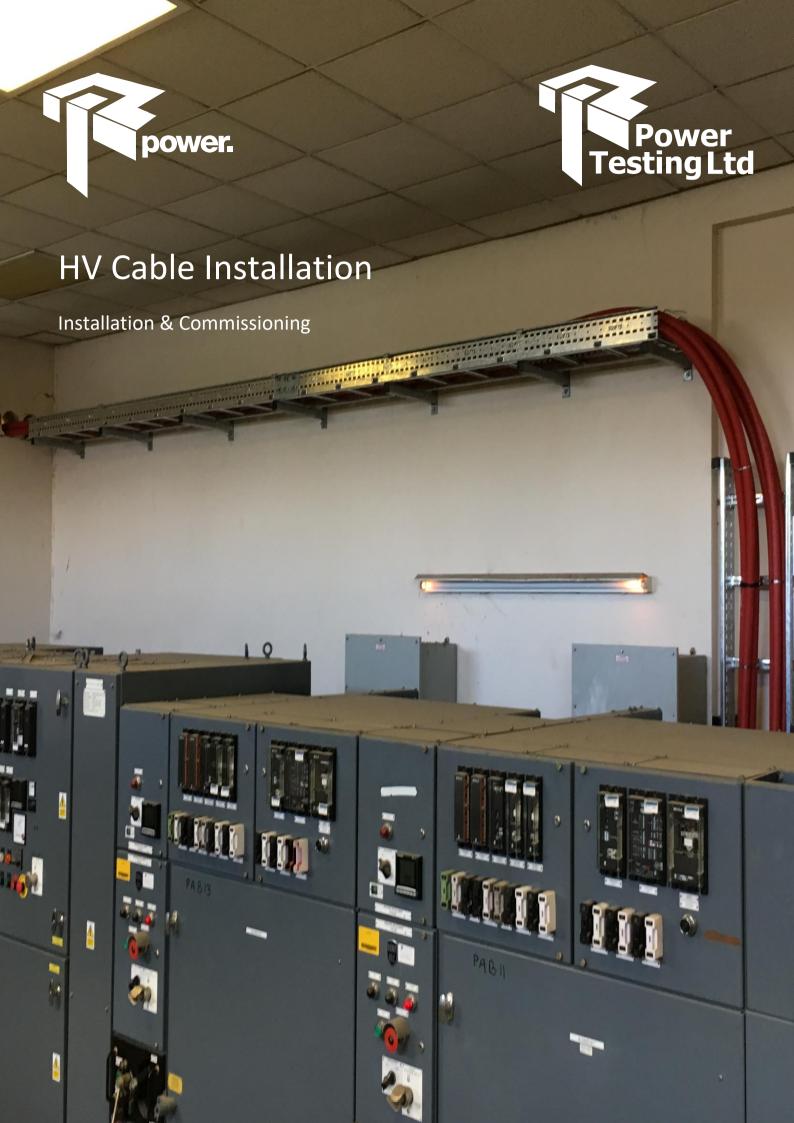

## **Scope of Works**

- Installation & Commissioning of temporary HV cables
- · Installation of new permanent HV cable
- Installation of new containment
- Commissioning of new HV cable

New cables were to be installed, using a different cable route to prevent the same cable fault occurring in the future. New containment was installed and existing containment was used. A cable pulling specialist was used to pull the cables into place efficiently and neatly.