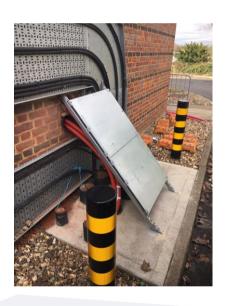

New cables were to be installed, using a different cable route to prevent the same cable fault occurring in the future. New containment was installed and existing containment was used. A cable pulling specialist was used to pull the cables into place efficiently and neatly.