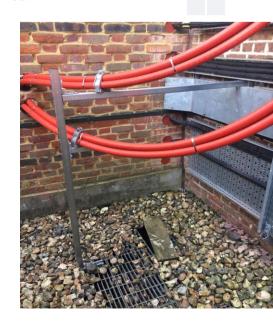

New cables were to be installed, using a different cable route to prevent the same cable fault occurring in the future. New containment was installed and existing containment was used. A cable pulling specialist was used to pull the cables into place efficiently and neatly.